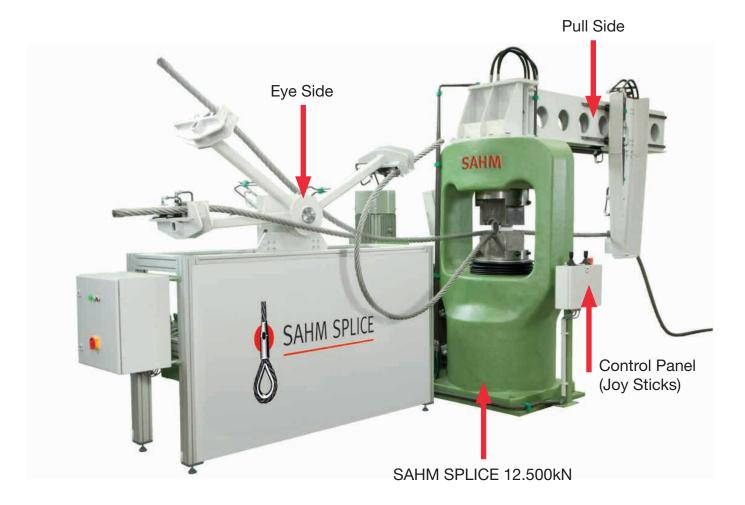

## **Rigging Arm**

Our rigging arms RA-1250 and RA-4000 aid the operator to produce a turn back hard- or soft eye easily and safely for wire rope diameters from 36 – 128 mm depending on the model.

The rigging arm is divided into two modules: the turn section, that forms the eye and the pull section, that

sizes the eye. The operation is self-explaining and easily performed with two joy sticks. So even a single person is now able to produce a big diameter lifting sling safely and without any force. The rigging arm is recommended to be used with our swaging machines 12.500 kN, 20.000 kN and 40.000 kN.